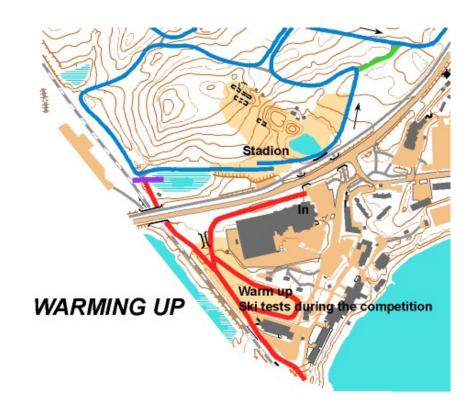

#### WARMING UP AND SKITESTING

Before competition:
On competition course following skiing direction
During competition only outside the competition course

Look the timetable!