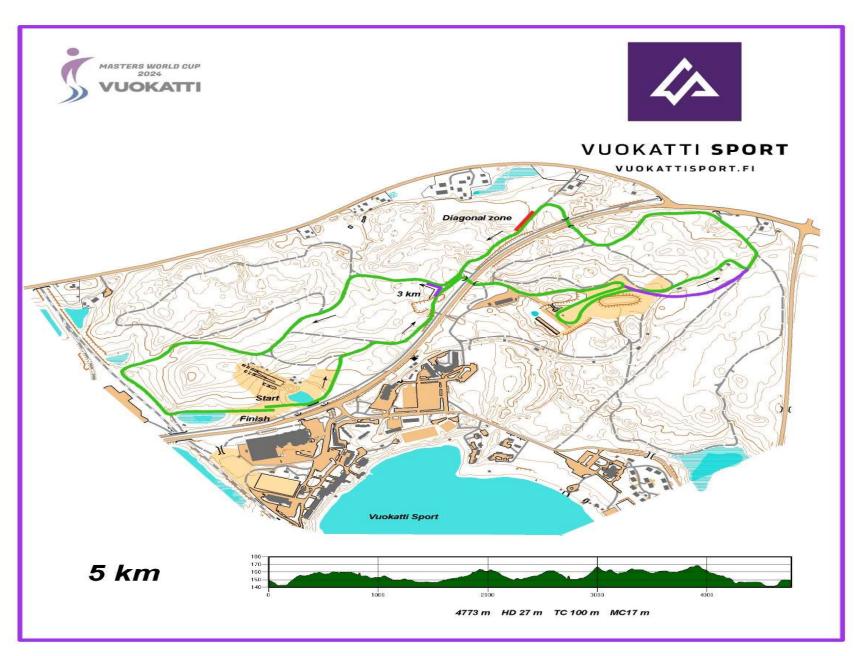

#### **COURSES & PREPARATIONS**

5 & 3 km courses will be used

Start tracks for the first 40m

Grooming and marking early in the morning

3km turning point
Avoiding BT —stadion
Straigh and wide
uphill
1 diagonal zone