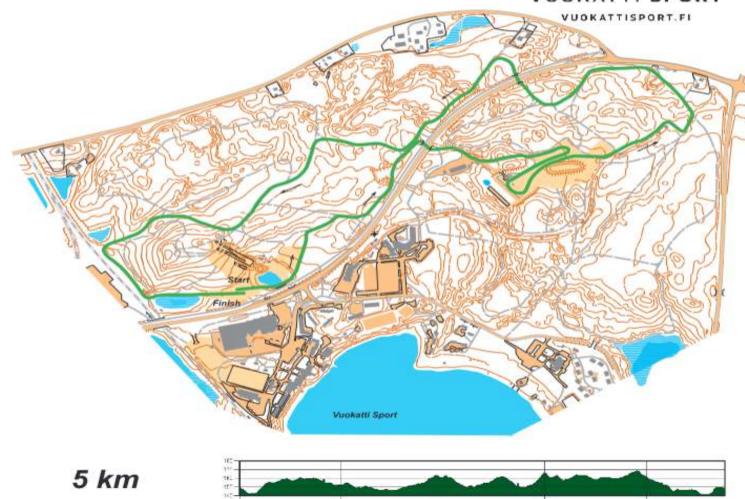

### **COURSES & PREPARATIONS**

5, and 10 km courses will be used

Start tracks for the first 40m

Some straight part downhills with classical tracks.

Grooming early in the morning

#### VUOKATTI SPORT

4773 m HD 27 m TC 100 m MC17 m