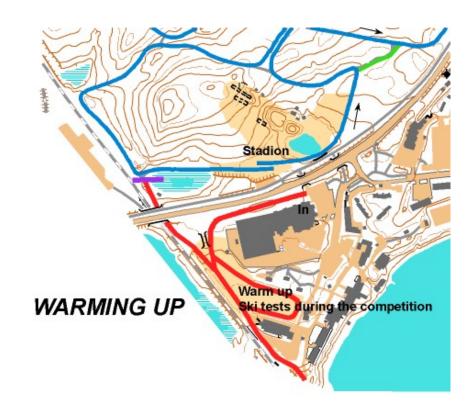

#### WARMING UP AND SKITESTING

Before competition:
On competition course following skiing direction
During competition only outside the competition course

Look the timetable!

Due the cold weather conditions, various precautions have been implemented to ensure equal opportunities for all participants. Additionally, relay competitions have been prioritized based on information provided by the team captains. The following plan has been devised: