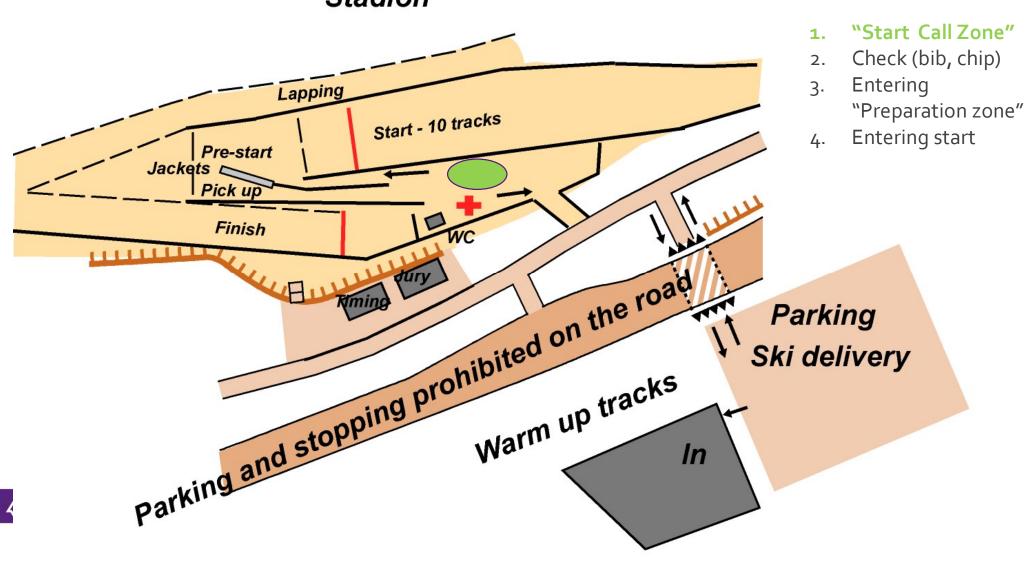

### START PROCEDURE

Calling to the pre-start 5 minutes before start

Going to the start positions 2 minutes before the start positions

- 1 minutes whistle!
- 30 SECONDS
- START SIGNAL!

### **COURSES & PREPARATIONS**

5, and 10 km courses will be used

Start tracks for the first 40m

Some straight part downhills with classical tracks.

Grooming early in the morning

#### WARMING UP AND SKITESTING

Before competition:
On competition course following skiing direction
During competition only outside the competition course

Look the timetable!

Due the cold weather conditions, various precautions have been implemented to ensure equal opportunities for all participants. Additionally, relay competitions have been prioritized based on information provided by the team captains. The following plan has been devised: