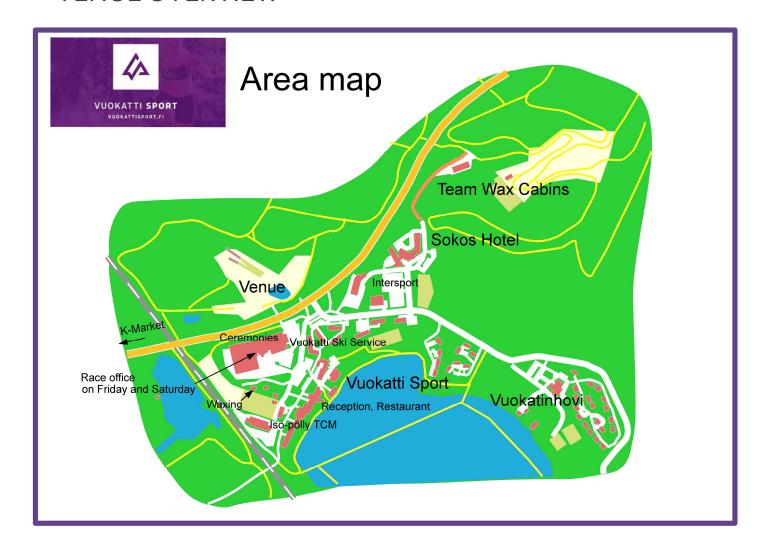

# MASTERS WORLD CUP 2024 VUOKATTI

# TCM MIDDLE DISTANCE On Feb 10th





Roll Call
Introduction of the OC and the Jury
Event Program
Venue Overview, Ski testing areas
Timetable
Weather Forecast
Entries and start lists
Stadium
Courses
Course Preparation and Grooming
Information from the TD
Information from FIS RD
Information from the LOC





# **ROLL CALL**

AUS NOR **GBR AUT** POL GER CAN SUI GRE CZE **SWE** ITA DEN UKR JAP **EST** USA LAT



FIN

FRA



### INTRODUCTION OF THE JURY AND OC

TD: Mikko Rantanen

TD assistant: Mattias Skog

Chief of competition: Jyrki Uotila

WMA Vice President: Klaus Pleyer

Team member: Giacomo Camozzini / ITA

Event coordinator: Mette Leskinen

Secretary General: Ann-Mary Ähtävä

First aid: Juho Lukkari





### **VENUE OVERVIEW**







## WEATHER FORECAST





|                           | 11.02.                     | 12,02                     | 13.02.                          | 14.02.     | 15.02.<br>T hu. | 16.02.  |
|---------------------------|----------------------------|---------------------------|---------------------------------|------------|-----------------|---------|
|                           | Sun.                       | Mon.                      | T ue.                           | Wed.       |                 | Fri.    |
| Updated schedule 10th Feb | CT middle                  | FT short                  | Relay                           | CT short   | CT long         | FT long |
|                           |                            |                           |                                 |