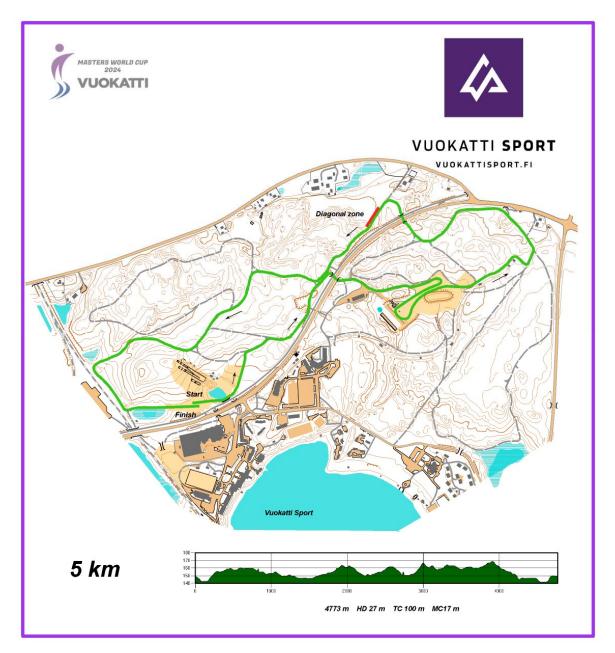

### **VENUE OVERVIEW**

#### OBS!

- Athletes are allowed the change the tracks after the end of the start corridors!
- Corridors marked with branches
- Length of the corridors roughly 30 meters

5, 7,5 and 10 km courses are used

Classic: 4 tracks in the first uphill

2 tracks in other parts — optimal line

turning technique zone starting and finish are marked with v-

boards sideways and branches.

one diagonal zone