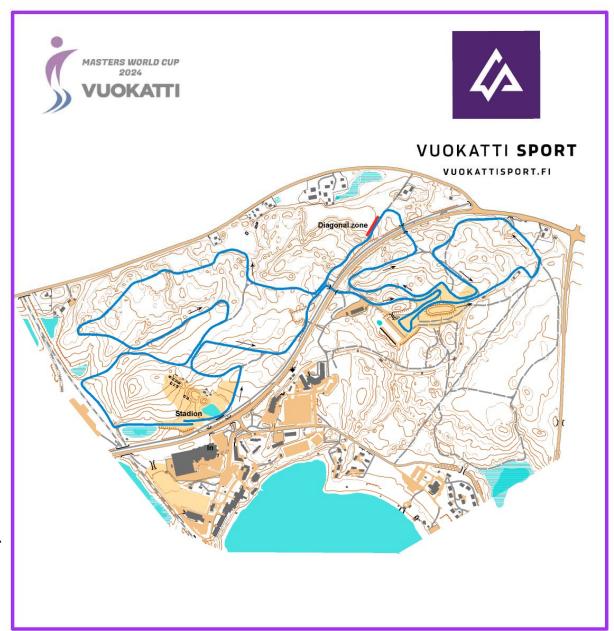

### **VENUE OVERVIEW**

#### OBS!

- Athletes are allowed the change the tracks after the end of the start corridors!
- Corridors marked with branches
- Length of the corridors roughly 30 meters

5, 7,5 and 10 km courses are used

Classic: 4 tracks in the first uphill

2 tracks in other parts — optimal line

turning technique zone starting and finish are marked with v-

boards sideways and branches.

one diagonal zone