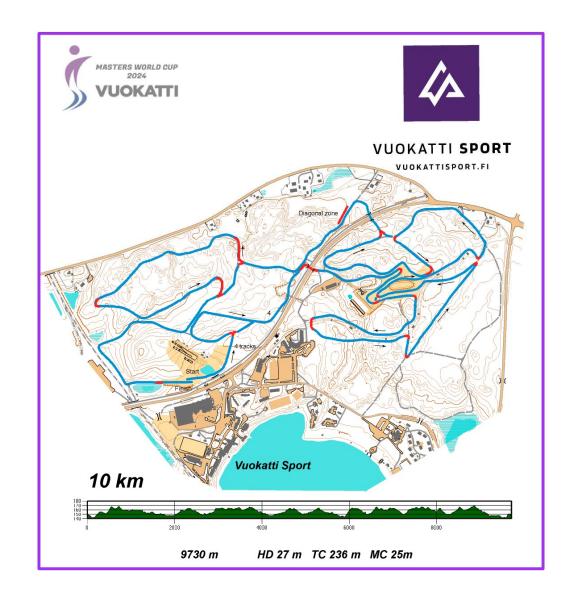

### **VENUE OVERVIEW**

#### OBS!

- Athletes are allowed the change the tracks after the end of the start corridors!
- Corridors marked with branches
- Length of the corridors roughly 30 meters

5, 7,5 and 10 km courses are used

Classic: 4 tracks in the first uphill

2 tracks in other parts — optimal line

turning technique zone starting and finish are marked with v-

boards sideways and branches.

one diagonal zone