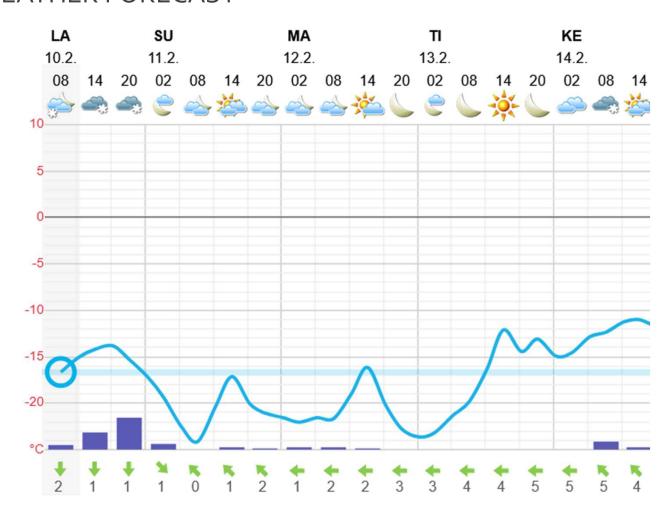

## WEATHER FORECAST

|                           | 11.02.                     | 12,02                     | 13.02.                          | 14.02.     | 15.02.<br>T hu. | 16.02.  |
|---------------------------|----------------------------|---------------------------|---------------------------------|------------|-----------------|---------|
|                           | Sun.                       | Mon.                      | T ue.                           | Wed.       |                 | Fri.    |
| Updated schedule 10th Feb | CT middle                  | FT short                  | Relay                           | CT short   | CT long         | FT long |
|                           |                            |                           |                                 | FT middle  |                 |         |
|                           | Starttime 12:00            | Starttime 12:00           | 09:00 T CM relay / Pick up Bibr | 10.        |                 |         |
|                           |                            | Start all 1:15h           |                                 |            |                 |         |
|                           |                            | 13:15 Start F09 and       | 12:00 Start realy               |            |                 |         |
|                           |                            | Race finish 14.00         | 2:30 / 3:00h Race time          |            |                 |         |
|                           | 16:30 T C M                |                           | 16:30 T CM                      | 16:30 T CM | 16:30 T C M     |         |
|                           | Give up Registration Paper |                           |                                 |            |                 |         |
|                           |                            | Registration Relay        |                                 |            |                 |         |
|                           |                            | Deadline 20:00            |                                 |            |                 |         |
|                           |                            | KP create relay teams     |                                 |            |                 |         |
|                           |                            | 1:30h                     |                                 |            |                 |         |
|                           |                            | 21:30 Prepare Relay Bibno |                                 |            |                 |         |
|                           |                            | Time keeping              |                                 |            |                 |         |