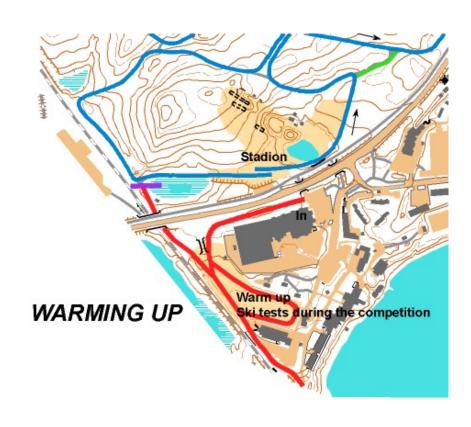

### WARMING UP AND SKITESTING

- -Before competition: On competition course following skiing direction
- -During competition only outside the competition course
- -Skating forbidden on course before and during SUN 11.2. competition.