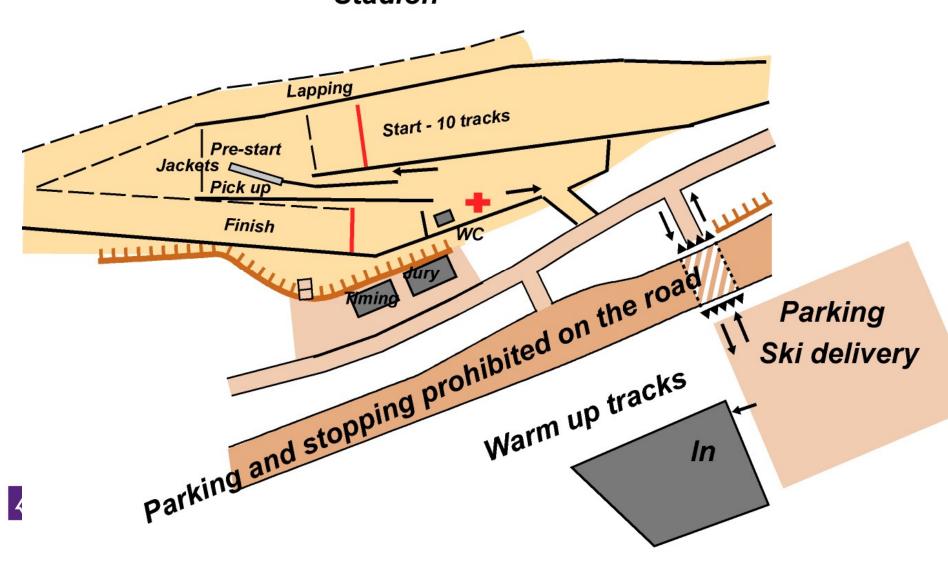

nces F 9-14                   |
|                                   |                                                                                       |                                                              |                                                    |
| TCM 9:00 for RELAY                | Short Distance CT + Middle Distance FT 9:00<br>TCM (Long Distances C) 16:30 Iso-Pölly | Long Distances C 9-14                                        | Long Distances F 9-14                              |
| TCM 9:00 for RELAY<br>RELAY 12:00 | Short Distance CT + Middle Distance FT 9:00<br>TCM (Long Distances C) 16:30 Iso-Pölly | Long Distances C 9-14 TCM (Long Distances F) 16:30 Iso-Pölly | Long Distances F 9-14 Prize Giving 15:30 Iso-Pölly |





# **ENTRIES AND DRAW**



# Stadion



|               |    |   |    | STAR<br>POSI |    |    | Start list! |  |  |
|---------------|----|---|----|--------------|----|----|-------------|--|--|
|               | 1  |   | 41 | 31           | 21 | 11 | 1           |  |  |
|               | 2  |   | 42 | 32           | 22 | 12 | 2           |  |  |
|               | 3  | i | 43 | 33           | 23 | 13 | 3           |  |  |
| PRE-<br>START | 4  |   | 44 | 34           | 24 | 14 | 4           |  |  |
|               | 5  |   | 45 | 35           | 25 | 15 | 5           |  |  |
|               | 6  | ı | 46 | 36           | 26 | 16 | 6           |  |  |
|               | 7  | ı | 47 | 37           | 27 | 17 | 7           |  |  |
|               | 8  |   | 48 | 38           | 28 | 18 | 8           |  |  |
|               | 9  |   | 4